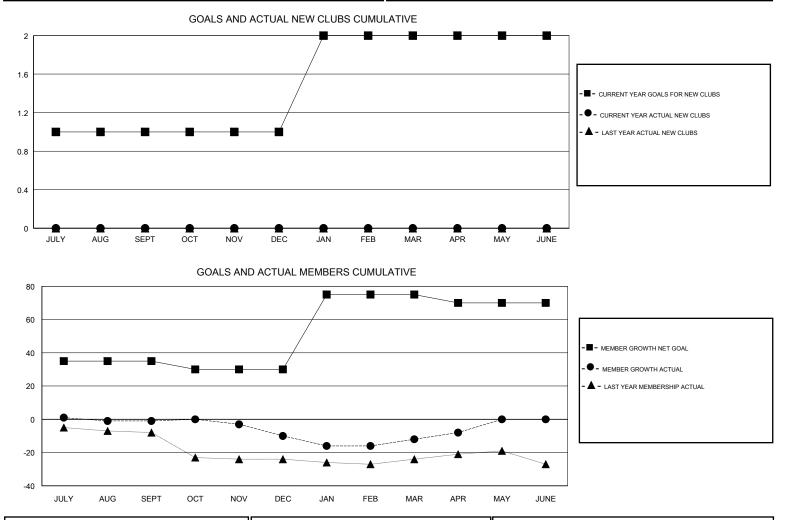

## GMT CA

| Clubs<br>RESULTS FOR 2018-2019 |   |   |   | Members<br>RESULTS FOR 2018-2019 |    |    |    |  |
|--------------------------------|---|---|---|----------------------------------|----|----|----|--|
|                                |   |   |   |                                  |    |    |    |  |
| JULY/AUG/SEPT                  | 1 | 0 | 0 | JULY/AUG/SEPT                    | 35 | 10 | 11 |  |
| OCT/NOV/DEC                    | 0 | 0 | 0 | OCT/NOV/DEC                      | -5 | 11 | 20 |  |
| JAN/FEB/MAR                    | 1 | 0 | 0 | JAN/FEB/MAR                      | 45 | 11 | 13 |  |
| APR/MAY/JUNE                   | 0 | 0 | 0 | APR/MAY/JUNE                     | -5 | 12 | 5  |  |